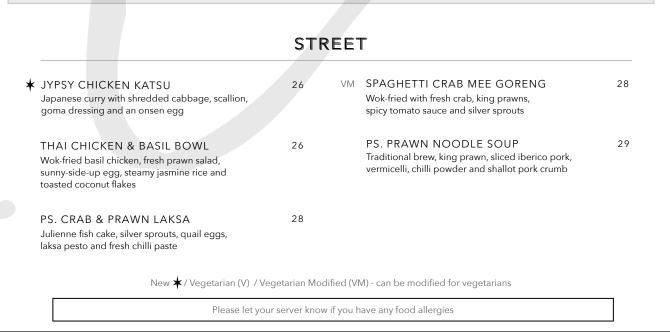

| KIMCHI REUBEN                                                                                                 | 30 |
|---------------------------------------------------------------------------------------------------------------|----|
| Beef pastrami, kimchi sauerkraut, scamorza, gherkins, ssamjang mayonnaise, ash white sourdough and side salad |    |
|                                                                                                               |    |
| GRILLED SNAPPER & GREENS                                                                                      | 38 |
| Zucchini, brussel sprouts, asparagus, broccolini and tartare sauce                                            |    |
|                                                                                                               |    |