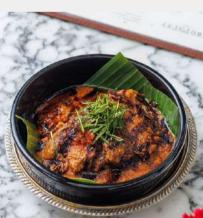

# CHOPSUEY

#### AN EAST-MEETS-WEST ESCAPE

Chopsuey Cafe presents an array of Chinese comfort favourites and new interpretations of traditional foods influenced by the Anglo-Chinese experience in the UK, US and Australia. Chopsuey pays homage to these quirky dishes enjoyed abroad by recreating them with premium meats, top quality seafood, and crunchy fresh vegetables. The kitchen brings together colorful produce, bold flavours and traditional taste profiles to create inspired combinations. A wide selection of traditional and creative dim sum is made by hand daily and steamed to order. Decadent desserts and refreshing cocktails get a tropical twist from fresh fruits, herbs and spices found throughout the region.