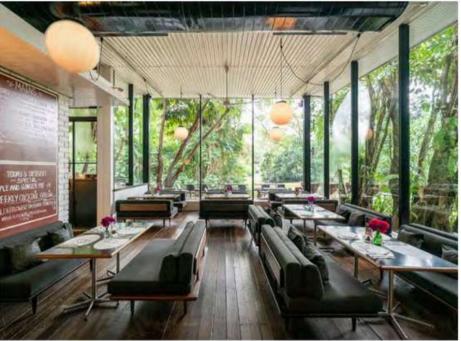

#### **ADDRESS** 45 ANN SIANG ROAD, #02-02, S0697194

A beautiful sanctuary located within the CBD, PS.Cafe at Ann Siang Hill is a unique location situated within two heritage shophouses. The three-level venue is decorated in PS.Cafe's unmistakable design style and features two bars and a roof terrace with views of the city

TOTAL CAPACITY: 140 PAX ( L1: 20 PAX | L2: 40 PAX | L3: 80 PAX )

L1 PALM ROOM

- 20 PAX

- AIR-CONDITIONED

TOTAL CAPACITY: 140 PAX ( L1: 20 PAX | L2: 40 PAX | L3: 80 PAX )

### L2 MAIN DINING

- 50 PAX
- AIR-CONDITIONED

#### L2 PRIVATE CORNER - 20 PAX - AIR-CONDITIONED

TOTAL CAPACITY: 140 PAX ( L1: 20 PAX | L2: 40 PAX | L3: 80 PAX )

PS. Cafe