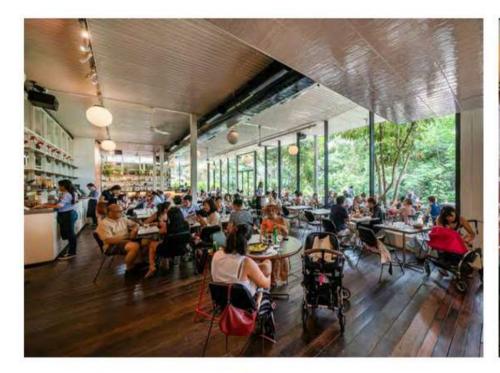

#### **ADDRESS** 45 ANN SIANG ROAD, #02-02, S0697194

A beautiful sanctuary located within the CBD, PS.Cafe at Ann Siang Hill is a unique location situated within two heritage shophouses. The three-level venue is decorated in PS.Cafe's unmistakable design style and features two bars and a roof terrace with views of the city

TOTAL CAPACITY: 140 PAX ( L1: 20 PAX | L2: 40 PAX | L3: 80 PAX )

L1 PALM ROOM

- 20 PAX

- AIR-CONDITIONED

TOTAL CAPACITY: 140 PAX ( L1: 20 PAX | L2: 40 PAX | L3: 80 PAX )

### L2 MAIN DINING

- 50 PAX
- AIR-CONDITIONED

#### L2 PRIVATE CORNER - 20 PAX - AIR-CONDITIONED

TOTAL CAPACITY: 140 PAX ( L1: 20 PAX | L2: 40 PAX | L3: 80 PAX )

PS. Cafe