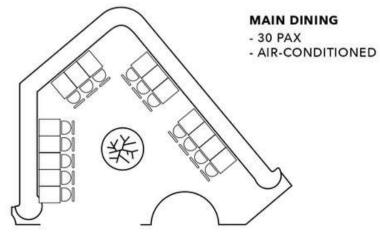

E

- 40 PAX

- NON AIR-CONDITIONED

### HARDING TOTAL CAPACITY: 150 PAX ( INDOOR: 110 PAX | OUTDOOR: 40 PAX )







### MAIN DINING - 60 PAX

- AIR-CONDITIONED



#### LOUNGE DINING - 30 PAX - AIR-CONDITIONED

PS. Cafe

### KATONG

#### **OPENING HOURS**

MON - FRI & EVE OF PH\* : 11.00AM - 10.00PM SAT, SUN & PH: 8.30AM - 10.00PM \*Should the Eve of a PH fall on a Sat/Sun, hours will coincide with those of a regular Sat

#### ADDRESS

112 EAST COAST ROAD, #01-01/02/03, 112 KATONG, S428802



At PS.Cafe Katong tuck into iconic dishes, as well as some new additions to the menu from within the light and airy indoor dining area or while away the afternoon people watching from our breezy, pet friendly outdoor terrace.

### KATONG TOTAL CAPACITY: 100 PAX ( INDOOR: 60 PAX | OUTDOOR: 40 PAX )







#### TERRACE

- 16 PAX
- NON AIR-CONDITIONED
- PET FRIENDLY

PS. Cafe

### ONE FULLERTON

#### **OPENING HOURS**

MON - FRI & EVE OF PH\* : 11.00AM - 10.00PM SAT, SUN & PH: 10.00AM - 10.00PM \*Should the Eve of a PH fall on a Sat/Sun, hours will coincide with those of a regular Sat

#### ADDRESS 1 FULLERTON ROAD, #02-03B/04

ONE FULLERTON, S049213



If you're looking to enjoy your meal against a stunning setting with sweeping views of Merlion Park and Marina Bay Sands, look no further than PS.Cafe at One Fullerton. This light and expansive venue, which follows a nauticalinspired design theme, features a menu complete with PS.Cafe classics, as well as some delicious outlet specific dishes and a specials menu which changes weekly. Complete with a large bar and a function room, this loca