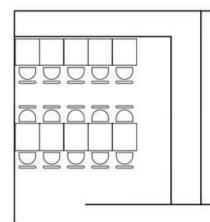

### L2 MAIN DINING

- 50 PAX
- AIR-CONDITIONED

#### L2 PRIVATE CORNER - 20 PAX - AIR-CONDITIONED

TOTAL CAPACITY: 140 PAX ( L1: 20 PAX | L2: 40 PAX | L3: 80 PAX )

PS. Cafe