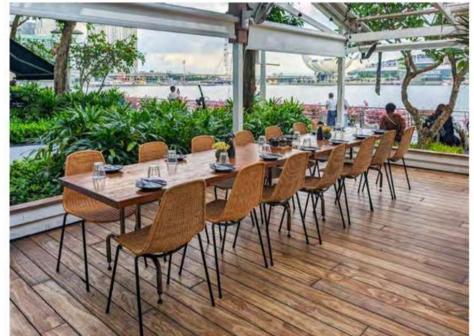

#### ADDRESS 1 FULLERTON ROAD, #02-03B/04

ONE FULLERTON, S049213

If you're looking to enjoy your meal against a stunning setting with sweeping views of Merlion Park and Marina Bay Sands, look no further than PS.Cafe at One Fullerton. This light and expansive venue, which follows a nauticalinspired design theme, features a menu complete with PS.Cafe classics, as well as some delicious outlet specific dishes and a specials menu which changes weekly. Complete with a large bar and a function room, this location is perfect for any occasion.

### ONE FULLERTON

TOTAL CAPACITY: 140 PAX ( INDOOR: 90 PAX | OUTDOOR: 50 PAX )

#### MAIN DINING

- 45 PAX
- AIR-CONDITIONED

#### BAR LOUNGE

- 20 PAX - AIR-CONDITIONED

PS. Cafe