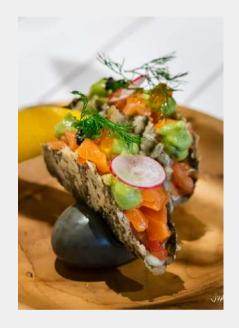

JYPSY SALMON TACOS (2pcs) salmon, seaweed, avocado & tomato salsa, wasabi mayo, ikura

> ROBATA BROCCOLINI (V) green ponzu & JYPSY crispy chilli oil