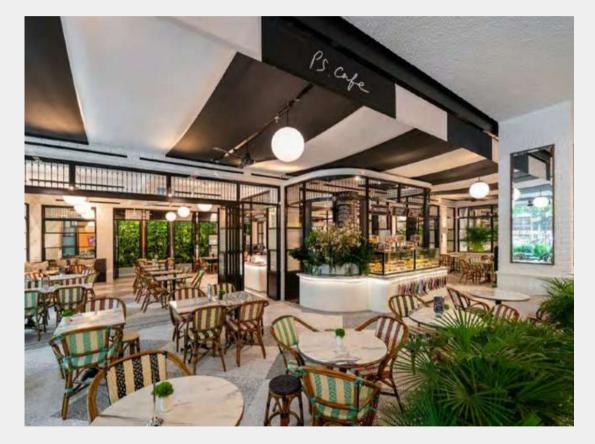

#### **ADDRESS** 1 KIM SENG PROMENADE, #01-155, S 237994

PS.Cafe at Great World opened in 2020 and features a bright and airy space, with plenty of greenery accented against our signature design themes. You can also find a special menu here with an array of delicious dishes inspired by the Spice Route. PS.Cafe at Great World also features an expanded dessert counter, offering a wide range of delicious cakes and pastries.