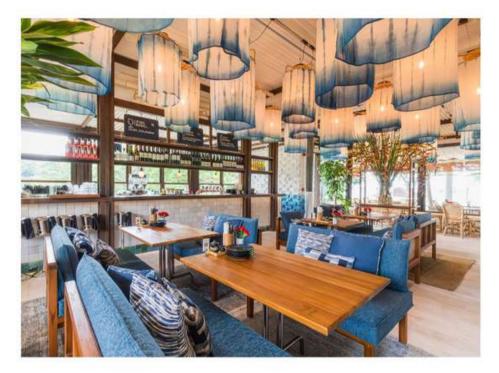

#### ADDRESS

1110 EAST COAST PARKWAY, CYCLIST PARK, 01-05/06/07, S449880

PS.Cafe By The Sea can be found within East Coast Park. This bright and airy space takes its design inspiration from the seaside itself. Think white-washed walls and ocean blue upholstery, accented with our signature greenery, giving a laid-back summer beach house vibe. PS.Cafe By The Sea offers a menu full of PS. classics, as well as an extensive selection of seafood dishes in keeping with its surroundings. Perfect for lazy brunches or evening dining with a beautiful ambience, guests here can choose to enjoy their meal inside whilst taking in the sea views, or outdoors, in our breezy patio dining area.