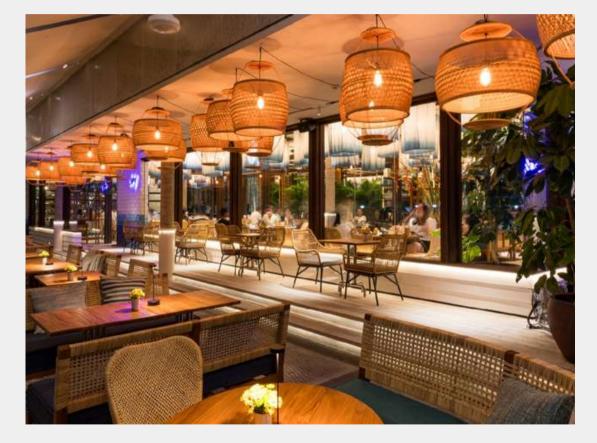

#### **ADDRESS** 45 ANN SIANG ROAD, #02-02, S0697194

A beautiful sanctuary located within the CBD, PS.Cafe at Ann Siang Hill is a unique location situated within two heritage shophouses. The three-level venue is decorated in PS.Cafe's unmistakable design style and features two bars and a roof terrace with views of the city