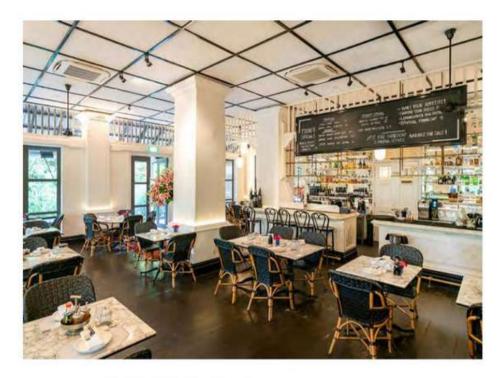

#### **ADDRESS** BLOCK 10, DEMPSEY ROAD, #01-23, S247700

The first new concept and brand created by PS.Cafe, Chopsuey Cafe at Dempsey Hill opened in 2013, remains a popular destination for relaxing lunches and hearty dinners. Featuring an extensive menu packed with delicious Anglo-Chinese fare, Chopsuey Cafe's offering is inspired by the comforting take on Chinese dishes found in Europe and beyond. Expect to see large portions of flavourful classic Chinese dishes with the brand's unique twists. All this is enjoyed in the relaxing and lush colonial garden setting, featuring both indoor and outdoor dining spaces.

### **DEMPSEY HILL**

### TOTAL CAPACITY: 120 PAX ( INDOOR: 70 PAX | OUTDOOR: 50 PAX )