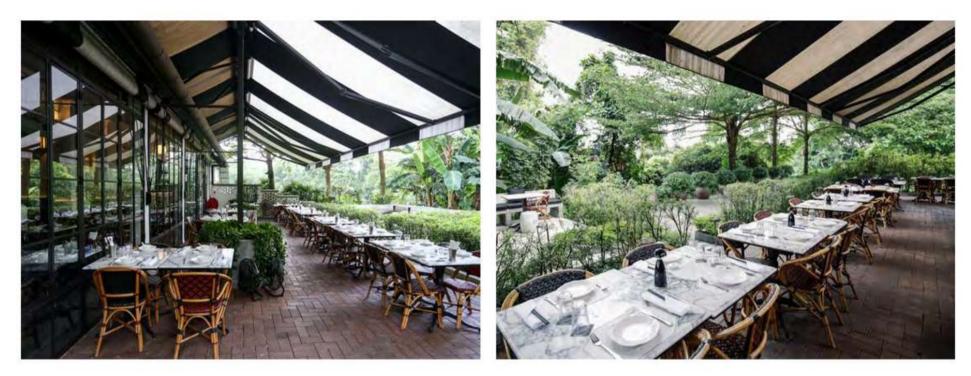

#### **ADDRESS** 45 ANN SIANG ROAD, #02-02, S0697194

A beautiful sanctuary located within the CBD, PS.Cafe at Ann Siang Hill is a unique location situated within two heritage shophouses. The three-level venue is decorated in PS.Cafe's unmistakable design style and features two bars and a roof terrace with views of the city

#### ADDRESS 28B HARDING ROAD, S249549

One of the pioneer venues of Dempsey Hill PS.Cafe at Harding Road has remained a firm favourite with our guests since its opening in 2005. Boasting a modern and spacious design concept and panoramic views of the lush jungle through its floor-to Deciling windows, this light and expansive outlet provides the perfect escape when you have a few hours to spare.