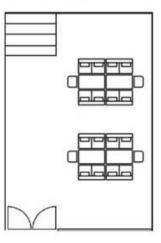

TOTAL CAPACITY: 140 PAX ( L1: 20 PAX | L2: 40 PAX | L3: 80 PAX )

L1 PALM ROOM

- 20 PAX

- AIR-CONDITIONED

TOTAL CAPACITY: 140 PAX ( L1: 20 PAX | L2: 40 PAX | L3: 80 PAX )

### L2 MAIN DINING

- 50 PAX
- AIR-CONDITIONED

#### L2 PRIVATE CORNER - 20 PAX - AIR-CONDITIONED

TOTAL CAPACITY: 140 PAX ( L1: 20 PAX | L2: 40 PAX | L3: 80 PAX )

PS. Cafe