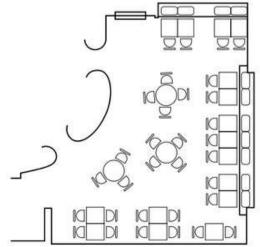

TOTAL CAPACITY: 140 PAX ( L1: 20 PAX | L2: 40 PAX | L3: 80 PAX )

L1 PALM ROOM

- 20 PAX

- AIR-CONDITIONED

TOTAL CAPACITY: 140 PAX ( L1: 20 PAX | L2: 40 PAX | L3: 80 PAX )

### L2 MAIN DINING

- 50 PAX
- AIR-CONDITIONED

#### L2 PRIVATE CORNER - 20 PAX - AIR-CONDITIONED

TOTAL CAPACITY: 140 PAX ( L1: 20 PAX | L2: 40 PAX | L3: 80 PAX )

PS. Cafe