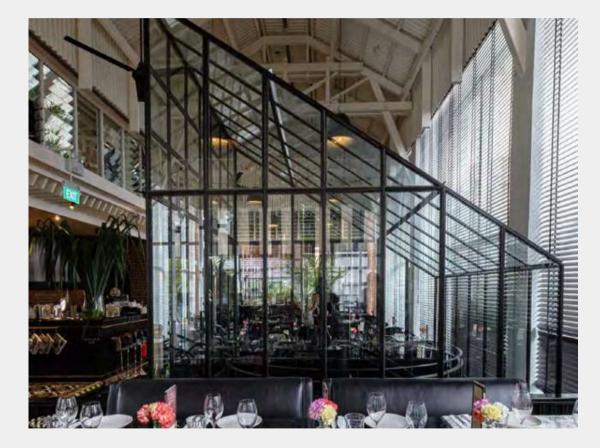

#### **ADDRESS** 45 ANN SIANG ROAD, #02-02, S0697194

A beautiful sanctuary located within the CBD, PS.Cafe at Ann Siang Hill is a unique location situated within two heritage shophouses. The three-level venue is decorated in PS.Cafe's unmistakable design style and features two bars and a roof terrace with views of the city

TOTAL CAPACITY: 140 PAX ( L1: 20 PAX | L2: 40 PAX | L3: 80 PAX )

L1 PALM ROOM

- 20 PAX

- AIR-CONDITIONED

TOTAL CAPACITY: 140 PAX ( L1: 20 PAX | L2: 40 PAX | L3: 80 PAX )

### L2 MAIN DINING

- 50 PAX
- AIR-CONDITIONED

#### L2 PRIVATE CORNER - 20 PAX - AIR-CONDITIONED

TOTAL CAPACITY: 140 PAX ( L1: 20 PAX | L2: 40 PAX | L3: 80 PAX )

PS. Cafe