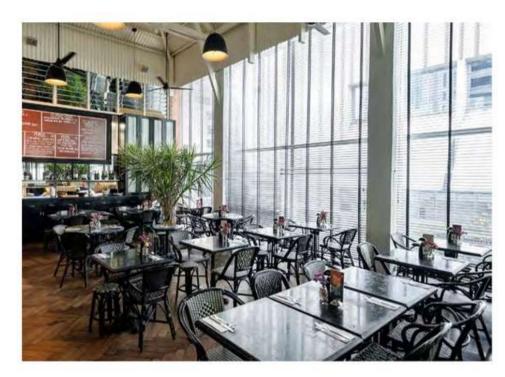

#### **ADDRESS** 45 ANN SIANG ROAD, #02-02, S0697194

A beautiful sanctuary located within the CBD, PS.Cafe at Ann Siang Hill is a unique location situated within two heritage shophouses. The three-level venue is decorated in PS.Cafe's unmistakable design style and features two bars and a roof terrace with views of the city

TOTAL CAPACITY: 140 PAX ( L1: 20 PAX | L2: 40 PAX | L3: 80 PAX )

L1 PALM ROOM

- 20 PAX

- AIR-CONDITIONED

TOTAL CAPACITY: 140 PAX ( L1: 20 PAX | L2: 40 PAX | L3: 80 PAX )

### L2 MAIN DINING

- 50 PAX
- AIR-CONDITIONED

#### L2 PRIVATE CORNER - 20 PAX - AIR-CONDITIONED

TOTAL CAPACITY: 140 PAX ( L1: 20 PAX | L2: 40 PAX | L3: 80 PAX )

PS. Cafe