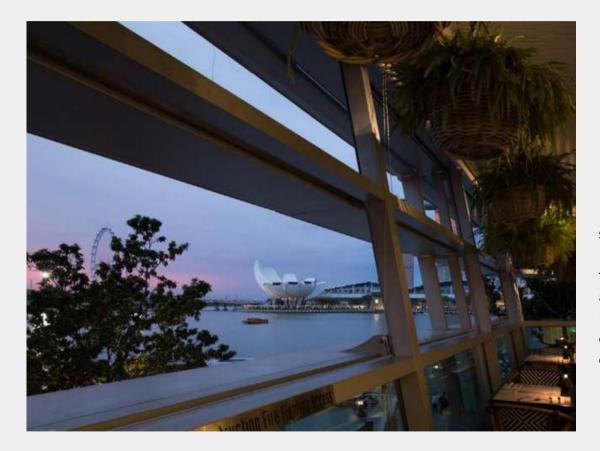

#### ADDRESS 1 FULLERTON ROAD, #02-03B/04

ONE FULLERTON, S049213

If you're looking to enjoy your meal against a stunning setting with sweeping views of Merlion Park and Marina Bay Sands, look no further than PS.Cafe at One Fullerton. This light and expansive venue, which follows a nauticalinspired design theme, features a menu complete with PS.Cafe classics, as well as some delicious outlet specific dishes and a specials menu which changes weekly. Complete with a large bar and a function room, this location is perfect for any occasion.

### ONE FULLERTON

TOTAL CAPACITY: 140 PAX ( INDOOR: 90 PAX | OUTDOOR: 50 PAX )

#### CAPTAIN'S ROOM

- 10 PAX - AIR-CONDITIONED

#### VERANDA

- 25 PAX - NON AIR-CONDITIONED