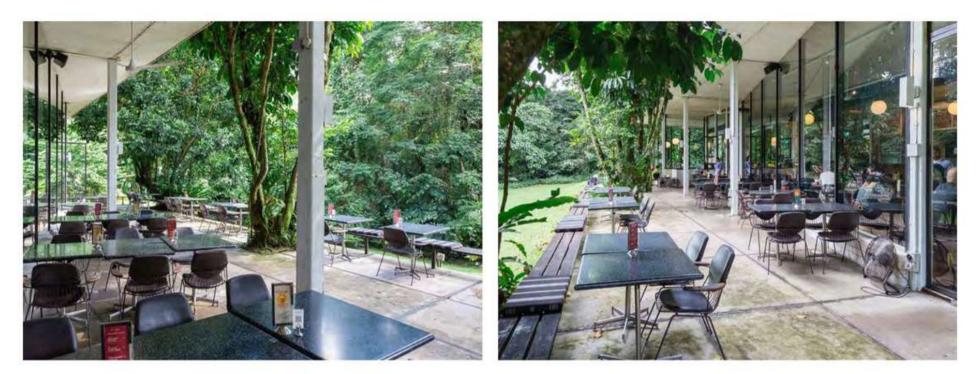

#### **ADDRESS** BLOCK 10, DEMPSEY ROAD, #01-23, S247700

The first new concept and brand created by PS.Cafe, Chopsuey Cafe at Dempsey Hill opened in 2013, remains a popular destination for relaxing lunches and hearty dinners. Featuring an extensive menu packed with delicious Anglo-Chinese fare, Chopsuey Cafe's offering is inspired by the comforting take on Chinese dishes found in Europe and beyond. Expect to see large portions of flavourful classic Chinese dishes with the brand's unique twists. All this is enjoyed in the relaxing and lush colonial garden setting, featuring both indoor and outdoor dining spaces.

### MAIN DINING

- 40 PAX
- AIR-CONDITIONED

#### COVERED VERANDA

- 25 PAX
- NON AIR-CONDITIONED

#### TERRACE

- 50 PAX

- NON AIR-CONDITIONED