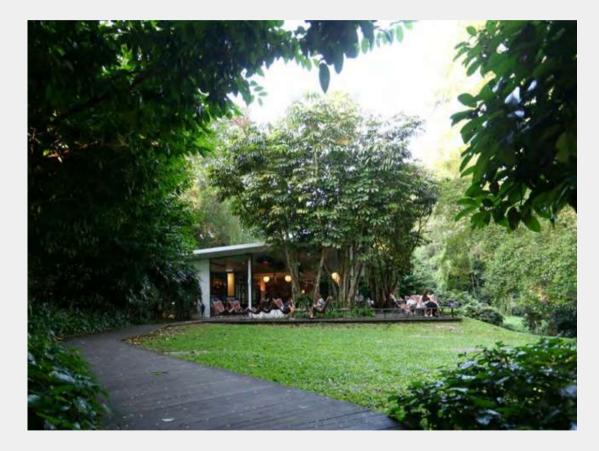

#### **ADDRESS** BLOCK 10, DEMPSEY ROAD, #01-23, S247700

The first new concept and brand created by PS.Cafe, Chopsuey Cafe at Dempsey Hill opened in 2013, remains a popular destination for relaxing lunches and hearty dinners. Featuring an extensive menu packed with delicious Anglo-Chinese fare, Chopsuey Cafe's offering is inspired by the comforting take on Chinese dishes found in Europe and beyond. Expect to see large portions of flavourful classic Chinese dishes with the brand's unique twists. All this is enjoyed in the relaxing and lush colonial garden setting, featuring both indoor and outdoor dining spaces.

### **DEMPSEY HILL**

### TOTAL CAPACITY: 120 PAX ( INDOOR: 70 PAX | OUTDOOR: 50 PAX )