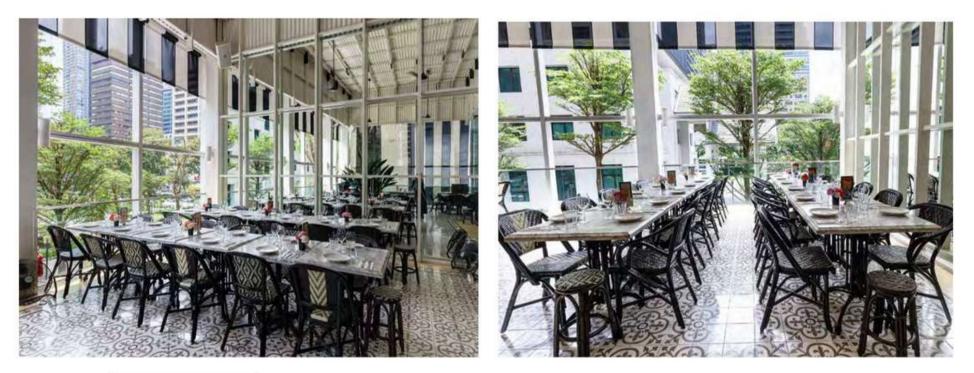

#### ADDRESS 1 FULLERTON ROAD, #02-03B/04

ONE FULLERTON, S049213

If you're looking to enjoy your meal against a stunning setting with sweeping views of Merlion Park and Marina Bay Sands, look no further than PS.Cafe at One Fullerton. This light and expansive venue, which follows a nauticalinspired design theme, features a menu complete with PS.Cafe classics, as well as some delicious outlet specific dishes and a specials menu which changes weekly. Complete with a large bar and a function room, this location is perfect for any occasion.