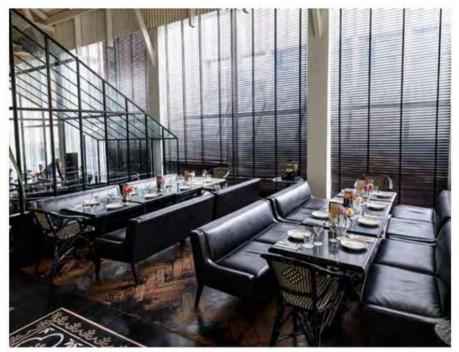

#### **ADDRESS** 45 ANN SIANG ROAD, #02-02, S0697194

A beautiful sanctuary located within the CBD, PS.Cafe at Ann Siang Hill is a unique location situated within two heritage shophouses. The three-level venue is decorated in PS.Cafe's unmistakable design style and features two bars and a roof terrace with views of the city

TOTAL CAPACITY: 140 PAX ( L1: 20 PAX | L2: 40 PAX | L3: 80 PAX )

L1 PALM ROOM

- 20 PAX

- AIR-CONDITIONED

TOTAL CAPACITY: 140 PAX ( L1: 20 PAX | L2: 40 PAX | L3: 80 PAX )

### L2 MAIN DINING

- 50 PAX
- AIR-CONDITIONED

#### L2 PRIVATE CORNER - 20 PAX - AIR-CONDITIONED

TOTAL CAPACITY: 140 PAX ( L1: 20 PAX | L2: 40 PAX | L3: 80 PAX )

PS. Cafe