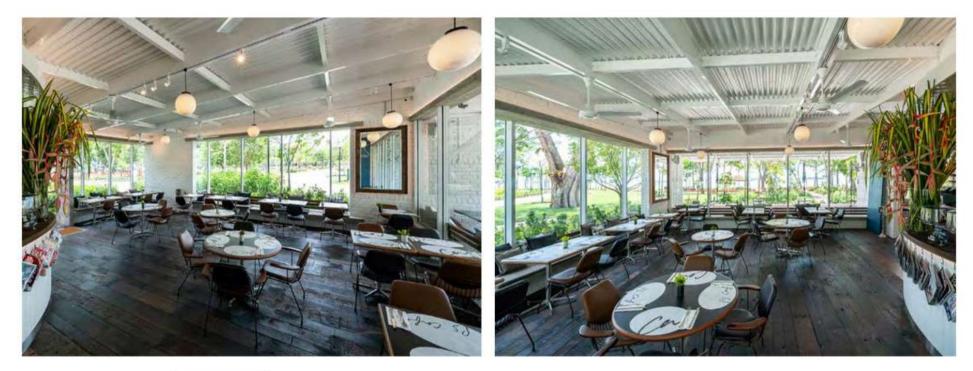

#### A REFUGE FOR SOCIAL GATHERING

PS.Cafe opened in 1999 as a cosy cafe hidden within Projectshop clothing store. This charming and understated spot quickly gained a following for its hearty takes on savoury cafe classics, famous truffle shoestring fries and indulgent cakes, puddings and tarts. Thoughtfully detailed interiors, lush surroundings, friendly relaxed service and generous portions have made this homegrown Singapore brand an internationally recognized local favourite. PS.Cafe is the place for legendary brunches and lazy

afternoon teas, romantic dates and friendly celebrations in beautiful surroundings.

PS. Cafe