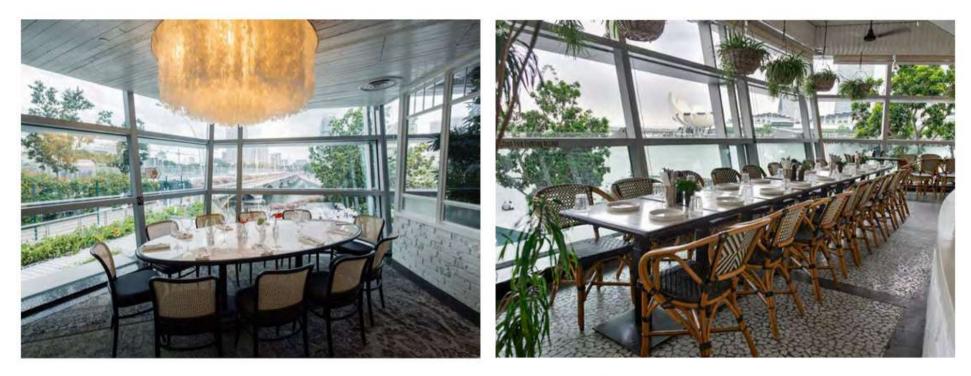

#### ADDRESS 1 FULLERTON ROAD, #02-03B/04

ONE FULLERTON, S049213

If you're looking to enjoy your meal against a stunning setting with sweeping views of Merlion Park and Marina Bay Sands, look no further than PS.Cafe at One Fullerton. This light and expansive venue, which follows a nauticalinspired design theme, features a menu complete with PS.Cafe classics, as well as some delicious outlet specific dishes and a specials menu which changes weekly. Complete with a large bar and a function room, this location is perfect for any occasion.

### ONE FULLERTON

TOTAL CAPACITY: 140 PAX ( INDOOR: 90 PAX | OUTDOOR: 50 PAX )

#### CAPTAIN'S ROOM

- 10 PAX - AIR-CONDITIONED

#### VERANDA

- 25 PAX - NON AIR-CONDITIONED

#### MAIN DINING

- 45 PAX
- AIR-CONDITIONED

#### BAR LOUNGE

- 20 PAX - AIR-CONDITIONED

PS. Cafe