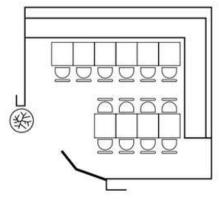

TOTAL CAPACITY: 140 PAX ( L1: 20 PAX | L2: 40 PAX | L3: 80 PAX )

L1 PALM ROOM

- 20 PAX

- AIR-CONDITIONED

TOTAL CAPACITY: 140 PAX ( L1: 20 PAX | L2: 40 PAX | L3: 80 PAX )

### L2 MAIN DINING

- 50 PAX
- AIR-CONDITIONED

#### L2 PRIVATE CORNER - 20 PAX - AIR-CONDITIONED

TOTAL CAPACITY: 140 PAX ( L1: 20 PAX | L2: 40 PAX | L3: 80 PAX )

PS. Cafe