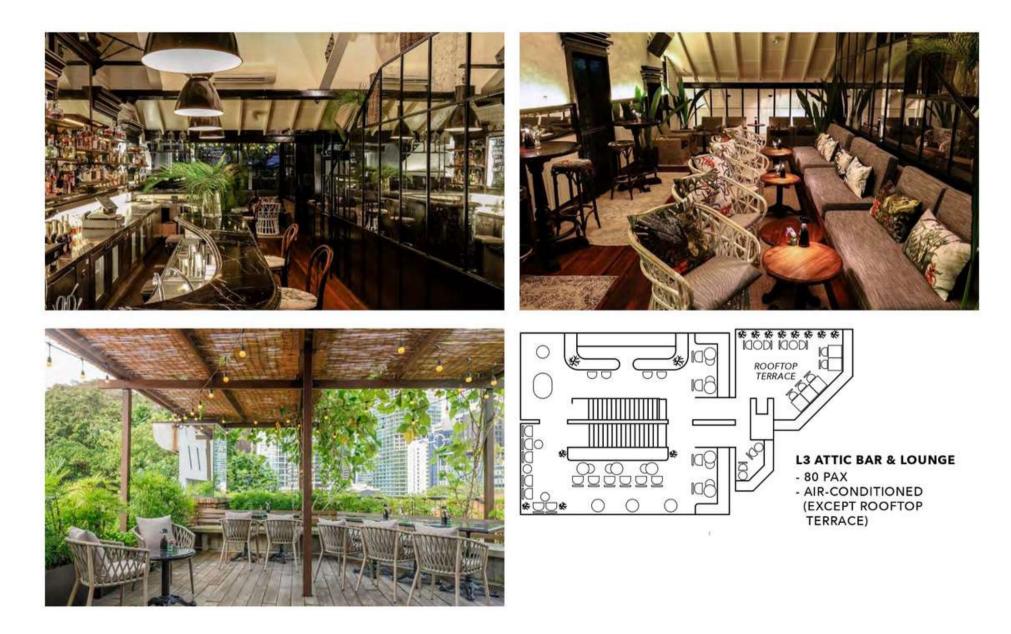

#### **ADDRESS** 45 ANN SIANG ROAD, #02-02, S0697194

A beautiful sanctuary located within the CBD, PS.Cafe at Ann Siang Hill is a unique location situated within two heritage shophouses. The three-level venue is decorated in PS.Cafe's unmistakable design style and features two bars and a roof terrace with views of the city

TOTAL CAPACITY: 140 PAX ( L1: 20 PAX | L2: 40 PAX | L3: 80 PAX )

L1 PALM ROOM

- 20 PAX

- AIR-CONDITIONED

TOTAL CAPACITY: 140 PAX ( L1: 20 PAX | L2: 40 PAX | L3: 80 PAX )

### L2 MAIN DINING

- 50 PAX
- AIR-CONDITIONED

#### L2 PRIVATE CORNER - 20 PAX - AIR-CONDITIONED

TOTAL CAPACITY: 140 PAX ( L1: 20 PAX | L2: 40 PAX | L3: 80 PAX )

PS. Cafe