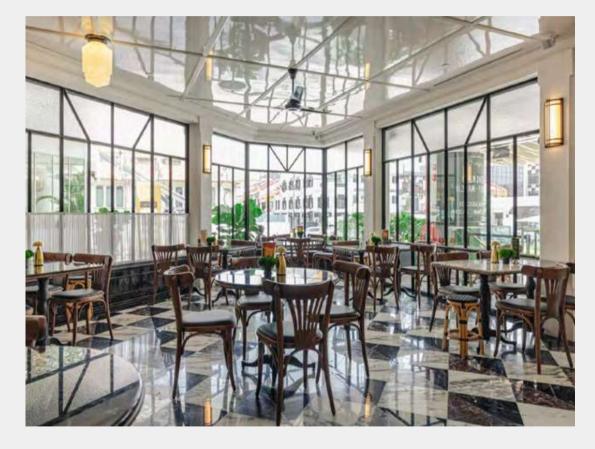

#### ADDRESS 1 FULLERTON ROAD, #02-03B/04

ONE FULLERTON, S049213

If you're looking to enjoy your meal against a stunning setting with sweeping views of Merlion Park and Marina Bay Sands, look no further than PS.Cafe at One Fullerton. This light and expansive venue, which follows a nauticalinspired design theme, features a menu complete with PS.Cafe classics, as well as some delicious outlet specific dishes and a specials menu which changes weekly. Complete with a large bar and a function room, this location is perfect for any occasion.