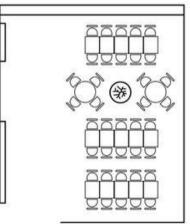

TOTAL CAPACITY: 140 PAX ( L1: 20 PAX | L2: 40 PAX | L3: 80 PAX )

L1 PALM ROOM

- 20 PAX

- AIR-CONDITIONED

TOTAL CAPACITY: 140 PAX ( L1: 20 PAX | L2: 40 PAX | L3: 80 PAX )

### L2 MAIN DINING

- 50 PAX
- AIR-CONDITIONED

#### L2 PRIVATE CORNER - 20 PAX - AIR-CONDITIONED

TOTAL CAPACITY: 140 PAX ( L1: 20 PAX | L2: 40 PAX | L3: 80 PAX )

PS. Cafe