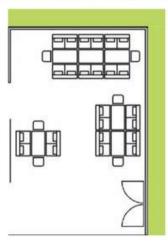

### L2 MAIN DINING

- 50 PAX
- AIR-CONDITIONED

#### L2 PRIVATE CORNER - 20 PAX - AIR-CONDITIONED

TOTAL CAPACITY: 140 PAX ( L1: 20 PAX | L2: 40 PAX | L3: 80 PAX )

PS. Cafe