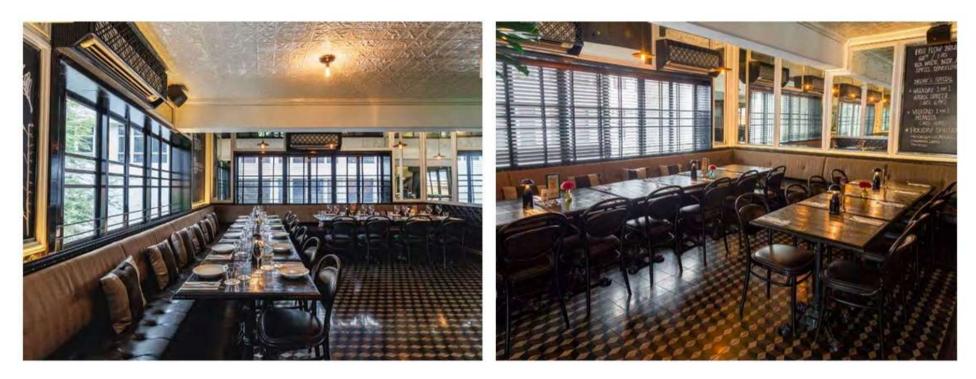

#### **ADDRESS** BLOCK 10, DEMPSEY ROAD, #01-23, S247700

The first new concept and brand created by PS.Cafe, Chopsuey Cafe at Dempsey Hill opened in 2013, remains a popular destination for relaxing lunches and hearty dinners. Featuring an extensive menu packed with delicious Anglo-Chinese fare, Chopsuey Cafe's offering is inspired by the comforting take on Chinese dishes found in Europe and beyond. Expect to see large portions of flavourful classic Chinese dishes with the brand's unique twists. All this is enjoyed in the relaxing and lush colonial garden setting, featuring both indoor and outdoor dining spaces.

### **DEMPSEY HILL**

### TOTAL CAPACITY: 120 PAX ( INDOOR: 70 PAX | OUTDOOR: 50 PAX )