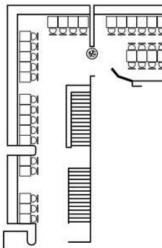

### PARKLAND GREEN

TOTAL CAPACITY: 132 PAX ( INDOOR: 80 PAX | OUTDOOR: 52 PAX )

### SUSHI BAR LOUNGE

- 30 PAX - AIR-CONDITIONED

MAIN DINING - 22 PAX - AIR-CONDITIONED

### PARKLAND GREEN

TOTAL CAPACITY: 132 PAX (INDOOR: 80 PAX | OUTDOOR: 52 PAX )

### BAR LOUNGE

- 16 PAX
- AIR-CONDITIONED