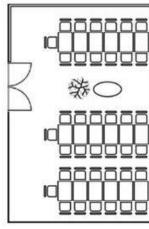

### EAST COAST PARK TOTAL CAPACITY: 100 PAX ( INDOOR: 60 PAX | OUTDOOR: 40 PAX )

#### MAIN DINING

- 40 PAX
- AIR-CONDITIONED

#### LONG ROOM - 20 PAX - AIR-CONDITIONED

#### TERRACE

- 20 PAX - NON AIR-CONDITIONED

PS. Cafe

**GREAT WORLD** 

OPENING HOURS MON - SUN : 8.00AM - 10.00PM