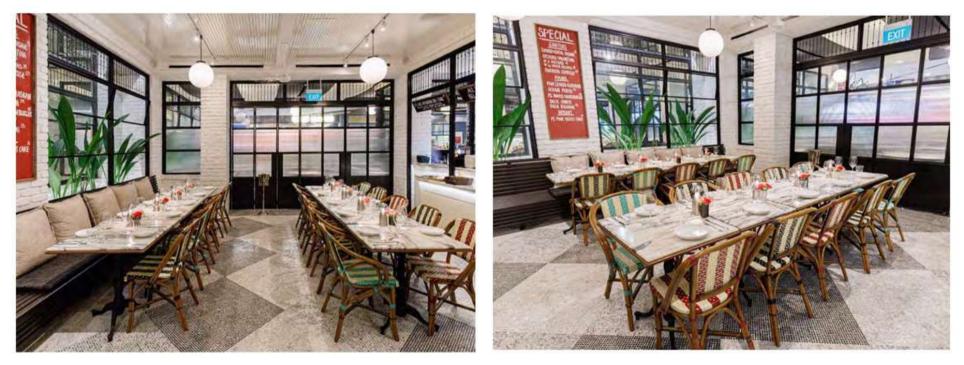

### ONE FULLERTON

#### ADDRESS 1 FULLERTON ROAD, #02-03B/04

ONE FULLERTON, S049213

If you're looking to enjoy your meal against a stunning setting with sweeping views of Merlion Park and Marina Bay Sands, look no further than PS.Cafe at One Fullerton. This light and expansive venue, which follows a nauticalinspired design theme, features a menu complete with PS.Cafe classics, as well as some delicious outlet specific dishes and a specials menu which changes weekly. Complete with a large bar and a function room, this location is perfect for any occasion.

### ONE FULLERTON

TOTAL CAPACITY: 140 PAX ( INDOOR: 90 PAX | OUTDOOR: 50 PAX )

#### MAIN DINING

- 45 PAX
- AIR-CONDITIONED

#### BAR LOUNGE

- 20 PAX - AIR-CONDITIONED

PS. Cafe