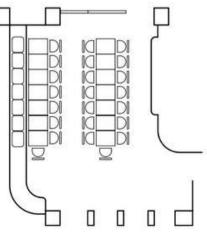

### ONE FULLERTON

TOTAL CAPACITY: 140 PAX ( INDOOR: 90 PAX | OUTDOOR: 50 PAX )

#### CAPTAIN'S ROOM

- 10 PAX - AIR-CONDITIONED

#### VERANDA

- 25 PAX - NON AIR-CONDITIONED