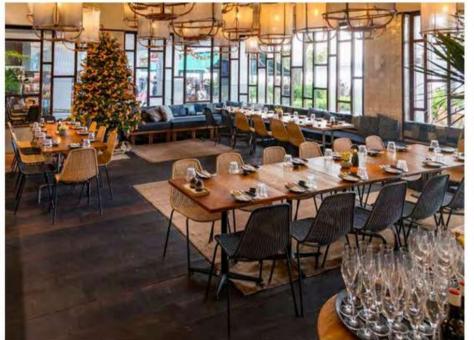

#### **ADDRESS** 45 ANN SIANG ROAD, #02-02, S0697194

A beautiful sanctuary located within the CBD, PS.Cafe at Ann Siang Hill is a unique location situated within two heritage shophouses. The three-level venue is decorated in PS.Cafe's unmistakable design style and features two bars and a roof terrace with views of the city

TOTAL CAPACITY: 140 PAX ( L1: 20 PAX | L2: 40 PAX | L3: 80 PAX )

L1 PALM ROOM

- 20 PAX

- AIR-CONDITIONED

TOTAL CAPACITY: 140 PAX ( L1: 20 PAX | L2: 40 PAX | L3: 80 PAX )

### L2 MAIN DINING

- 50 PAX
- AIR-CONDITIONED

#### L2 PRIVATE CORNER - 20 PAX - AIR-CONDITIONED

TOTAL CAPACITY: 140 PAX ( L1: 20 PAX | L2: 40 PAX | L3: 80 PAX )

PS. Cafe