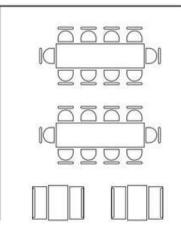

NON AIR-CONDITIONED



#### **OPENING HOURS**

TUE - THU : 11.30AM - 11.00PM FRI & EVE OF PH\* : 11.30AM - 12.00AM SAT : 8AM - 12.00AM SUN & PH : 8AM - 11.00PM Should the Eve of a PH fall on a Sat/Sun, hours will coincide with those of a regular Sat ADDRESS 920 EAST COAST PARKWAY, #01-25/26/27, S449875



Jypsy Parkland Green boasts an expansive indoor dining environment adorned with soft furnishings in our signature indigo hues, which are accented with sun-bleached woods inspired by the coastal setting. For those seeking an alfresco experience to enjoy the best of the ocean views, a spacious outdoor dining terrace offers the perfect setting for peaceful breakfasts, brunches, or relaxed evening dining.

### PARKLAND GREEN

TOTAL CAPACITY: 132 PAX ( INDOOR: 80 PAX | OUTDOOR: 52 PAX )







### SUSHI BAR LOUNGE

- 30 PAX - AIR-CONDITIONED



MAIN DINING - 22 PAX - AIR-CONDITIONED

### PARKLAND GREEN

TOTAL CAPACITY: 132 PAX (INDOOR: 80 PAX | OUTDOOR: 52 PAX )





### BAR LOUNGE

- 16 PAX
- AIR-CONDITIONED





## SHARING MENU

#### TO START

CRUNCHY CABBAGE PILE (V) light sesame dressing, smoked paprika oil

CHILLED CHITOSE TOMATO SALAD (V) pickled mustard leaf, wasabi mayo, teriyaki balsamic sauce

CHEF'S DAILY SASHIMI PLATE (6pcs / 9pcs) chef's selection of fresh japanese air flown fish with nama wasabi & shoyu

JYPSY SALMON TACOS (2pcs) salmon, seaweed, avocado & tomato salsa, wasabi mayo, ikura

> ROBATA BROCCOLINI (V) green ponzu & JYPSY crispy chilli oil

#### SUSHI ROLLS

JYPSY RAINBOW ROLL rolled with torched salmon tartare, bluefin tuna, yellowtail, avocado, furik