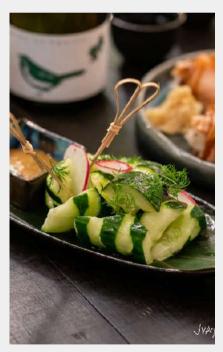

#### TO START

CRUNCHY CABBAGE PILE (V) light sesame dressing, smoked paprika oil

CHILLED CHITOSE TOMATO SALAD (V) pickled mustard leaf, wasabi mayo, teriyaki balsamic sauce

CHEF'S DAILY SASHIMI PLATE (6pcs / 9pcs) chef's selection of fresh japanese air flown fish with nama wasabi & shoyu